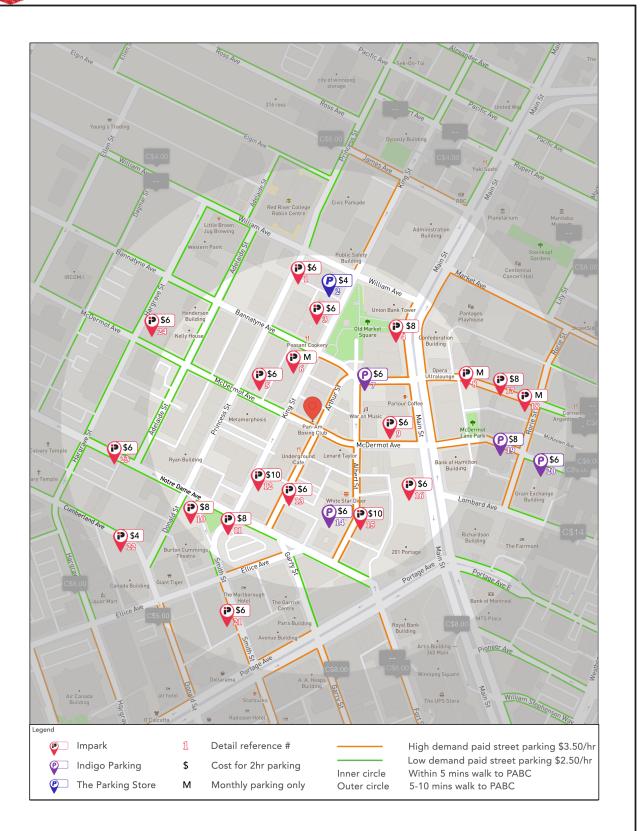

# Pan Am Boxing Club Surrounding area parking

#### 1 - 127 Princess St

Company: Impark

Lot # 75

Lot type: Surface paved

| Daily   | Hourly:              |          |
|---------|----------------------|----------|
|         |                      | \$3.00   |
|         | Daily max (6am-6pm): |          |
|         |                      | \$12.00  |
|         | Evening/Weekend max  |          |
|         | (6pm-6am):           |          |
|         |                      | \$6.00   |
| Monthly | Random 24/7:         |          |
|         |                      | \$200.00 |
|         | Reserved 7am-6pm:    |          |
|         |                      | \$205.00 |
|         | Reserved 24/7:       |          |
|         |                      | \$220.00 |

### 2 - 126 King St

Company: The Parking Store

Lot #: N/A

Lot type: Surface lot

| Daily   | Per ½ hour:  |        |
|---------|--------------|--------|
|         |              | \$1.00 |
|         | Daily max:   |        |
|         |              | \$9.50 |
|         | Evening max: |        |
|         |              | \$9.00 |
| Monthly | N/A          |        |

# 3 - Maws Garage - 116 King St

Company: Impark

Lot # 301

Lot type: Above ground garage Max height clearance: 12'-0"

| _       |                            |
|---------|----------------------------|
| Daily   | Hourly:                    |
|         | \$3.00                     |
|         | Daily (until 6pm):         |
|         | \$13.00                    |
|         | Evening/weekend (6pm-6am): |
|         | \$6.00                     |
| Monthly | Random 24/7:               |
|         | \$190.00                   |
|         | Reserved 24/7:             |
|         | \$120.00                   |

# 4 - Crocus Building

Company: Impark

Lot# 212

Lot type: Surface & Below Ground Heated Parkade

Max height clearance 6'-8"

| Daily   | Hourly:                    |
|---------|----------------------------|
|         | \$4.00                     |
|         | Daily max:                 |
|         | \$14.00                    |
|         | Evening/Weekend max:       |
|         | \$6.00                     |
| Monthly | Random 24/7 aboveground:   |
|         | \$225                      |
|         | Reserved 24/7 aboveground: |
|         | \$245                      |
|         | Reserved 24/7 underground: |
|         | \$265                      |

### 5 - 85 Princess St

Company: Impark

Lot #: 3

Lot type: Surface lot

| Daily   | Hourly:                     |
|---------|-----------------------------|
|         | \$3.00                      |
|         | Daily max (until 6pm):      |
|         | \$12.00                     |
|         | Evening max:                |
|         | \$4.00                      |
|         | Weekend flat:               |
|         | \$4.00                      |
| Monthly | Motorcycle parking \$125.00 |

### 6 - Bedford Parkade - 100 King St

Company: Impark

Lot #: 1

Lot type: Parkade aboveground and underground

| Daily   | N/A                 |       |
|---------|---------------------|-------|
| Monthly | Random rooftop:     |       |
|         |                     | \$175 |
|         | Random 24/7:        |       |
|         |                     | \$210 |
|         | Random underground: |       |
|         |                     | \$245 |

# 7 – 216 Bannatyne Ave

Company: Indigo Lot #: N/A

Lot type: Surface paved

|          | · ·              |
|----------|------------------|
| Daily    | Hourly:          |
| Dan,     | •                |
|          | \$3.00           |
|          | _                |
|          | Daily (6am-6pm): |
|          |                  |
|          | \$12.00          |
|          | Over maid late   |
|          | Overnight:       |
|          | \$4.00           |
|          | \$4.00           |
| Monthly  | N/A              |
| Wielling | 11//1            |

#### 8 - 433 Main St

Company: Impark

Lot #: 247

Lot type: Surface paved

| Daily   | Evening max until 6am: |        |
|---------|------------------------|--------|
|         |                        | \$6.00 |
| Monthly | Random 7am – 6pm:      |        |
|         |                        | \$205  |

### 9 - Main & McDermot - 450-456 Main St.

Company: Impark

Lot #: 366

Lot type: Surface Paved

| Daily   | Hourly:                    |
|---------|----------------------------|
|         | \$3.00                     |
|         | Daily max (until 6am):     |
|         | \$12.00                    |
|         | Evening/Weekend (6pm-6am): |
|         | \$8.00                     |
| Monthly | Random 7am – 6pm:          |
|         | \$210.00                   |
|         | Reserved 7am – 6pm:        |
|         | \$225.00                   |
|         | Reserved 24/7:             |
|         | \$285.00                   |
|         | Random 6pm-6am:            |
|         | \$95.00                    |

# 10 – Burton Cummings - 366 Smith St.

Company: Impark

Lot #: 26

Lot type: Surface paved

| Daily   | Hourly:                 |            |
|---------|-------------------------|------------|
|         |                         | \$4.00     |
|         | Daily max (until 6pm)   |            |
|         |                         | \$14.00    |
|         | Evening/Weekend max     |            |
|         | (until 6am):            |            |
|         |                         | \$6        |
|         | Event (event dependent  | :          |
|         | \$6.00 - \$             | 15.00 flat |
| Monthly | Random:                 |            |
|         |                         | \$180.00   |
|         | Reserved against bldg.: |            |
|         |                         | \$200.00   |

# 11 - 351 Smith St.

Company: Impark

Lot #: 367

Lot type: Surface paved

| Daily   | Housha                     |
|---------|----------------------------|
| Daily   | Hourly:                    |
|         | \$4.00                     |
|         | Daily max (until 6pm)      |
|         | \$14.00                    |
|         | Evening/Weekend max (until |
|         | 6am):                      |
|         | \$5                        |
|         | Event (event dependent:    |
|         | \$7.00 - \$15.00 flat      |
| Monthly | Random 7am – 6pm:          |
|         | \$170.00                   |
|         | Random 24/7:               |
|         | \$180.00                   |
|         | Reserved 7am – 6pm:        |
|         | \$200.00                   |
|         | Reserved 24/7.:            |
|         | \$275.00                   |

# 12 - 35 King St.

Company: Impark

Lot #: 181

Lot type: Surface paved

| Daily   | Hourly:               |          |
|---------|-----------------------|----------|
|         |                       | \$5.00   |
|         | Daily max (until 6pm) |          |
|         |                       | \$16.00  |
| Monthly | Random 24/7:          |          |
|         |                       | \$185.00 |
|         | Reserved 24/7.:       |          |
|         |                       | \$230.00 |

#### 13 – 39 Arthur St.

Company: Impark

Lot #: 2

Lot type: Surface paved

| Daily   | Hourly:                       |
|---------|-------------------------------|
|         | \$3.00                        |
|         | Daily max (until 6pm)         |
|         | \$12.00                       |
|         | Evening/Wknd max (until 6am): |
|         | \$6.00                        |
| Monthly | Random:                       |
|         | \$200.00                      |

# 14 – St Charles Hotel – 241 Notre Dame Ave

Company: Indigo Lot #: N/A

Lot type: Surface payed

| Lot type. Surface paved |            |          |
|-------------------------|------------|----------|
| Daily                   | Hourly:    |          |
|                         |            | \$3.00   |
|                         | Daily max: |          |
|                         |            | \$12.00  |
|                         | Evening:   |          |
|                         |            | \$4.00   |
| Monthly                 | Reserved:  |          |
|                         |            | \$205.00 |
|                         | Evenings:  |          |
|                         |            | \$40.00  |

#### 15 – 35 Albert St.

Company: Impark

Lot #: 104

Lot type: Above Ground (Public) And Below Ground

(Tenant) Parkade

Max Clearance: 6'8" Above & 6'7" Underground

Restrictions: No Monthly Parking In Stalls 1-443. Heated Underground Parking for Tenants Of 201 Portage Only.

#### 16 – 416 Main St.

Company: Impark

Lot #: 26

Lot type: Surface gravel

| Lot type: sarrae | e Braver              |          |
|------------------|-----------------------|----------|
| Daily            | Hourly:               |          |
|                  |                       | \$3.00   |
|                  | Daily max (until 6pm) |          |
|                  |                       | \$15.00  |
|                  | Evening/Weekend max:  |          |
|                  |                       | \$8      |
|                  |                       |          |
| Monthly          | Random 7am – 6pm:     |          |
|                  |                       | \$225.00 |

# 17 – 164 Bannatyne Ave

Company: Impark

Lot #: 166

Lot type: Surface gravel

|         | 5                          |
|---------|----------------------------|
| Daily   | Hourly:                    |
|         | \$4.00                     |
|         | Daily max (until 6pm)      |
|         | \$16.00                    |
|         | Evening/Weekend max (until |
|         | 6am):                      |
|         | \$7.00                     |
|         | Event (event dependent):   |
|         | \$6.00 – \$15.00 flat      |
| Monthly | Random 24/7:               |
|         | \$225.00                   |

### 18 – 140 Bannatyne Ave

Company: Impark

Lot #: 139

Lot type: Surface paved

| Daily   | Evening/Weekend max (until |          |
|---------|----------------------------|----------|
|         | 6am):                      |          |
|         |                            | \$4.00   |
| Monthly | Random 24/7:               |          |
|         |                            | \$195.00 |
|         | Reserved 7am – 6pm:        |          |
|         |                            | \$230.00 |

### 19 – 170 McDermot Ave

Company: Indigo Parking

Lot #: N/A

Lot type: Surface gravel

|         | U                     |         |
|---------|-----------------------|---------|
| Daily   | Hourly:               |         |
|         |                       | \$4.00  |
|         | Daily max (until 6pm) |         |
|         |                       | \$14.00 |
|         | Evening/Weekend max:  |         |
|         |                       | \$4.00  |
|         |                       |         |
| Monthly | N/A                   |         |

# 20 – Grain Exchange Garage – 136 McDermot Ave

Company: Indigo Parking

Lot #: N/A

Lot type: Multi-storey car park

| Daily   | Hourly:              |          |
|---------|----------------------|----------|
|         | ,.                   | \$3.00   |
|         | Daily max            |          |
|         |                      | \$15.00  |
|         | Evening/Weekend max: |          |
|         |                      | \$4.00   |
|         |                      |          |
| Monthly | Random:              |          |
|         |                      | \$225.00 |
|         | Underground:         |          |
|         |                      | \$285.00 |

#### 21 - 330 Smith St.

Company: Impark

Lot #: 125

Lot type: Above ground parkade

| Daily   | Hourly:              |          |
|---------|----------------------|----------|
|         |                      | \$3.00   |
|         | Daily max            |          |
|         |                      | \$13.00  |
|         | Evening/Weekend max: |          |
|         |                      | \$4.00   |
|         |                      |          |
| Monthly | Random 24/7 rooftop: |          |
|         |                      | \$160.00 |
|         | Random 24/7:         |          |
|         |                      | \$180.00 |
|         | Reserved 24/7:       |          |
|         |                      | \$200    |

### 22 – 329 Cumberland Ave

Company: Impark

Lot #: 116

Lot type: Paved surface

| Daily   | Hourly:                        |
|---------|--------------------------------|
|         | \$2.00                         |
|         | Daily max until 6pm            |
|         | \$8.00                         |
|         | Evening/Weekend max until 6am: |
|         | \$4.00                         |
|         |                                |
| Monthly | Random 24/7:                   |
|         | \$180.00                       |
|         | Reserved 24/7:                 |
|         | \$225.00                       |

# 23 – Calvary Temple – 318 Notre Dame

Company: Impark

Lot #: 381

Lot type: Surface paved

| Daily   | Hourly:          |          |
|---------|------------------|----------|
|         |                  | \$3.00   |
|         | Daily max:       |          |
|         |                  | \$11.00  |
|         | Evening/Weekend: |          |
|         |                  | \$5.00   |
|         |                  |          |
| Monthly | Random 24/7:     |          |
|         |                  | \$170.00 |

### 24 – 337 McDermot Ave

Company: Impark

Lot #: 52

Lot type: Surface gravel

| Daily   | Hourly:                    |
|---------|----------------------------|
|         | \$3.00                     |
|         | Daily max until 6pm:       |
|         | \$12.00                    |
|         | Evening/Weekend until 6am: |
|         | \$3.00                     |
|         |                            |
| Monthly | Random 24/7:               |
|         | \$175.00                   |